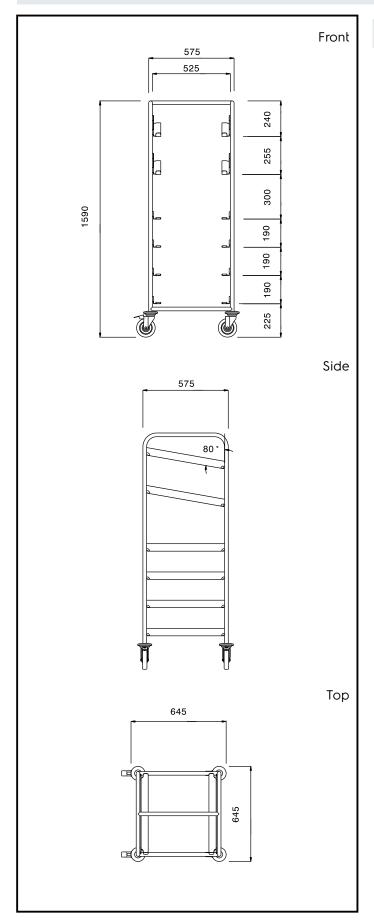

# **Key Information:**

External dimensions, Width:

361251 (MDNT6B)645 mmExternal dimensions, Depth:645 mmExternal dimensions, Height:1590 mmWheel material:Zinc platedWheel diameter:Ø 125Net weight:22 kg